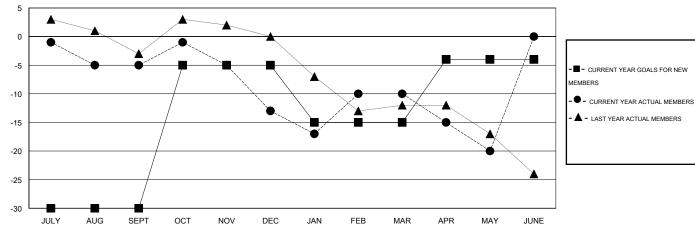

#### GOALS AND ACTUAL MEMBERS CUMULATIVE

| DROPPED CLUBS: 0 |    | 19 CLUBS OF 36 ADDED 1 OR MORE<br>NEW MEMBERS | GENDER DISTRIB  MALE  FEMALE | 673 (77.62%)<br>194 (22.38%) |     |
|------------------|----|-----------------------------------------------|------------------------------|------------------------------|-----|
| DROPPED MEMBERS  |    |                                               |                              |                              |     |
| DECEASED         | 15 | CLICK HERE FOR HEALTH                         | EAMILY LINIT MEMBERS         |                              | 126 |
| CLUB CANCELLED   | 0  | ASSESSMENT DATA                               | FAMILY UNIT MEMBERS          |                              |     |
| OTHER            | 61 |                                               | HEAD OF HOUSEHOLD            |                              | 62  |
| TOTAL            | 76 |                                               | NON-HEAD OF HOUSEHO          | DLD                          | 64  |